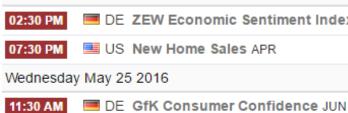

| Friday May 2             | 7 2016                                | Actual | Previous | Consensus   | Forecast  |
|--------------------------|---------------------------------------|--------|----------|-------------|-----------|
| 05:00 PM                 | IN Deposit Growth YoY 15/MAY          |        | 9.3%     |             |           |
| 05:00 PM                 | IN Foreign Reserves 20/MAY            | \$     | 361.03B  | ,           | \$ 362.4B |
| 05:00 PM                 | IN Bank Loan Growth 13/MAY            | 9.2%   |          |             |           |
| Financial Events - World |                                       |        |          |             |           |
| Monday May 23 2016       |                                       | Actual | Previou  | s Consensus | Forecast  |
| 05:20 AM                 | JP Balance of Trade APR               | ¥ 824B | ¥755B    | ¥492.8B     | -199.2B   |
| 01:00 PM                 | DE Markit Manufacturing PMI Flash MAY |        | 51.8     | 52          | 52.1      |
| 07:30 PM                 | EA Consumer Confidence Flash MAY      |        | -9.3     | -9          | -9.5      |
| Tuesday May 24 2016      |                                       | Actual | Previou  | s Consensus | Forecast  |
| 02:30 PM                 | DE ZEW Economic Sentiment Index MAY   |        | 11.2     | 12          | 12.9      |