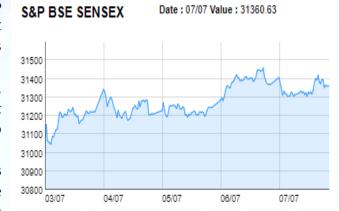

| Weekly Index Movement |          |          |          |          |                       |  |  |  |  |
|-----------------------|----------|----------|----------|----------|-----------------------|--|--|--|--|
| Index                 | Open     | Close    | High     | Low      | % Change (open:close) |  |  |  |  |
| NIFTY 50              | 9719.30  | 9886.35  | 9913.30  | 9646.45  | 1.72%                 |  |  |  |  |
| S&P BSE SENSEX        | 31156.04 | 23289.90 | 31460.70 | 31017.11 | -25.25%               |  |  |  |  |
| NIFTY Bank            | 23583.25 | 23937.70 | 23964.80 | 23289.90 | 1.50%                 |  |  |  |  |